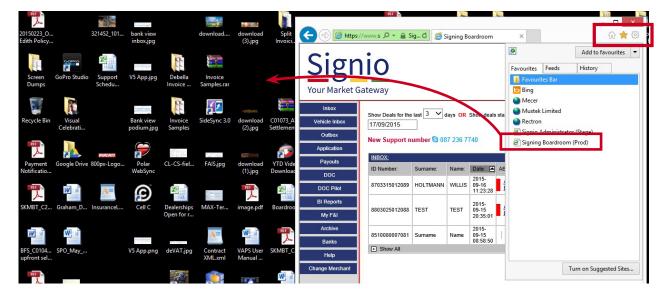

# **Shortcut Creation**

In Internet Explorer, make sure the Signing Boardroom is open. Click on the Favourites (star) icon in the top right corner:

| e 🖉 🖉 https://www.com/           | //www.signice.co.za/Signing8 🔎 👻 🔒 Identified by . 🐮 🧭 Signing Boardroom                                   | ×             | 6 🚖 🕮      |
|----------------------------------|------------------------------------------------------------------------------------------------------------|---------------|------------|
| Sign<br>Your Market G            |                                                                                                            | INBOX         |            |
| Inbox<br>Vehicle Inbox<br>Outbox | Show Deals for the last 3 V days OR Show deals starting from 15/09/2015 New Support number 60 087 236 7740 | to 17/09/2015 | Click here |

After clicking on the **Add to favourites** button, the following screen will display:

| Add a Favorite      | ×                                                                                                        | <u> </u> |
|---------------------|----------------------------------------------------------------------------------------------------------|----------|
| A X                 | Add a Favorite<br>dd this webpage as a favorite. To access your favorites, visit the<br>avorites Center. |          |
| Name:               | Signing Boardroom                                                                                        |          |
| C <u>r</u> eate in: | 🔶 Favorites 🔹 🔍                                                                                          |          |
|                     | Add                                                                                                      |          |

Click on the **Add button** (as shown above) to add the Signing Boardroom as a favourite.

You need to click on the **Favourites button again** in the top right (the star icon) to open up the list of favourites again. From here you need to drag and drop the favourite onto the desktop to create a shortcut on your Windows desktop: 2

Once you have clicked on the star icon, the **favourites section will open**. You then need to add the site as a favourite. This will favourite the webpage you are currently on, so the guide assumes that you are currently on the **Signio Signing Boardroom** system:

|             |             | -           | . 🗇 🗙        |
|-------------|-------------|-------------|--------------|
| 遵 Signing B | oardroom    | ×           | 슈 🚖 5월       |
| <b>\$</b>   |             | Add to f    | avourites 🔻  |
| Favourites  | Feeds       | History     |              |
| 🚡 Favourit  | tes Bar     |             |              |
| 🔁 Bing      |             |             |              |
| Mecer       |             |             |              |
| 🕑 Mustek    | Limited     |             |              |
| Rectron     |             |             |              |
|             | dministrato |             |              |
| 😂 Signing   | Boardroom   | (Prod)      |              |
|             |             |             |              |
|             |             |             |              |
|             |             |             |              |
|             |             |             |              |
|             |             |             |              |
|             |             |             |              |
|             |             |             |              |
|             |             |             |              |
|             |             |             |              |
|             |             |             |              |
|             |             |             |              |
|             |             |             |              |
|             |             |             |              |
|             |             |             |              |
|             | Т           | urn on Suge | jested Sites |
|             |             | annon bugg  | corea orean  |

### Notes on dragging/dropping as shown in the screenshot above:

- To see both the Internet Explorer window and your desktop in the background, the window needs to be resized so that it is not the whole screen full and the desktop can actually be seen in the background so that you can drag and drop.
- To drag/drop, the left-mouse button needs to be held in over the Signing Boardroom favourite and the left-mouse button is only to be released once the mouse cursor is hovering over the Windows desktop.