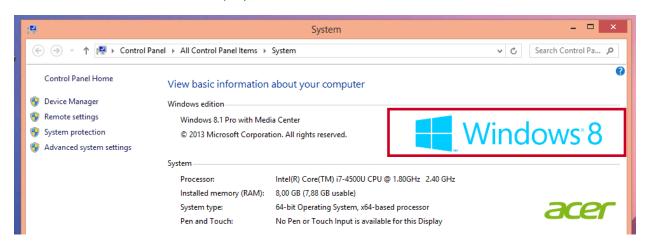

## **Signing Up With Signio**

"I want to sign up with Signio, what are the minimum software requirements?" (i.e. PC Compatibility)

1. Windows 7 or Windows 8

2. Internet Explorer: Versions 9 through to 11

3. Adobe Reader: Versions 8 through to 11

## Windows requirements...

To establish **which version** of Windows you have, click on the **"Start"** icon at the bottom left of the screen:

2

Then click on "This PC" or "My Computer":



The below screen will open.
Right click on "This PC":



Internet Explorer

PC App Store

Documents

Pictures

Search

Music

Acer Games

Computer

Adobe Creative Cloud

MetroApps

Stype

VuDownloader

All Programs

Help and Support

Shut down

The drop down will appear, click on "Properties":



(5)

The Windows Version will be displayed as below:



## Internet Explorer and Adobe version requirements...



To establish whether you have the correct version of **Internet Explorer**, open the Internet Explorer Browser:



(2)

Click on the **tools icon** in the right top corner *(as shown above).* 







This window will then automatically open, telling you which version you have:



4

To establish whether you have the correct version of **Adobe**, open <u>ANY</u> PDF document on your PC:



The Adobe PDF document will then open. Click on **Help** and then **About Adobe**:





A window will then automatically open, telling you which version you have:



## **Getting Activated!**

- **1 Contact our admin team** at orders@signio.co.za or call 087 236 7740 to get the activation started.
- 2 Our admin team will then **mail you applicati