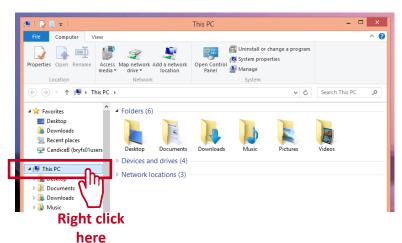

## Windows requirements...

To establish **which version** of Windows you have, click on the **"Start"** icon at the bottom left of the screen:

2

Then click on "This PC" or "My Computer":

The below screen will open.
Right click on "This PC":