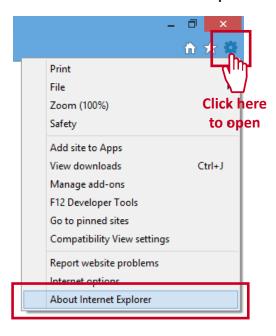

## Internet Explorer and Adobe version requirements...

To establish whether you have the correct version of **Internet Explorer**, open the Internet Explorer Browser:

(2)

Click on the **tools icon** in the right top corner *(as shown above).* 

This window will then automatically open, telling you which version you have:

4

To establish whether you have the correct version of **Adobe**, open <u>ANY</u> PDF document on your PC:

The Adobe PDF document will then open. Click on **Help** and then **About Adobe**: