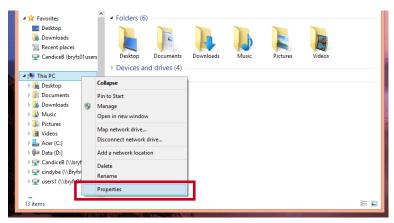

Adobe Creative Cloud

MetroApps

Stype

VuDownloader

All Programs

Help and Support

Shut down

The drop down will appear, click on "Properties":