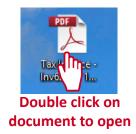

This window will then automatically open, telling you which version you have:

4

To establish whether you have the correct version of **Adobe**, open <u>ANY</u> PDF document on your PC:

The Adobe PDF document will then open. Click on **Help** and then **About Adobe**: