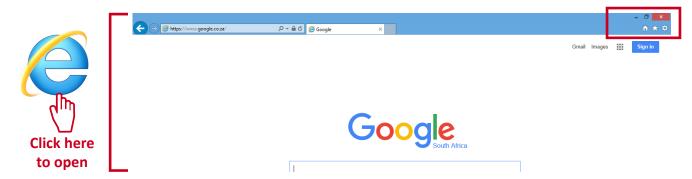

## Internet Explorer and Adobe version requirements...

To establish whether you have the correct version of **Internet Explorer**, open the Internet Explorer Browser:

(2)

Click on the **tools icon** in the right top corner *(as shown above).* 

This window will then automatically open, telling you which version you have:

4

To establish whether you have the correct version of **Adobe**, open <u>ANY</u> PDF document on your PC:

The Adobe PDF document will then open. Click on **Help** and then **About Adobe**: