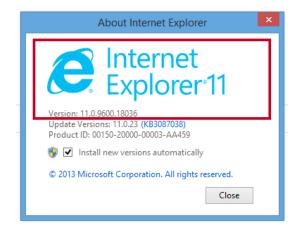

This window will then automatically open, telling you which version you have:

4

To establish whether you have the correct version of **Adobe**, open <u>ANY</u> PDF document on your PC:

The Adobe PDF document will then open. Click on **Help** and then **About Adobe**:

A window will then automatically open, telling you which version you have: