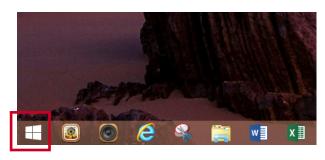

## Windows requirements...

To establish **which version** of Windows you have, click on the **"Start"** icon at the bottom left of the screen:

2

Then click on "This PC" or "My Computer":

The below screen will open.
Right click on "This PC":