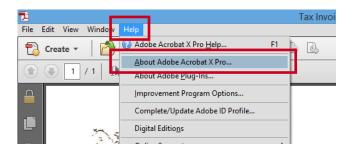

## Internet Explorer and Adobe version requirements...

To establish whether you have the correct version of **Internet Explorer**, open the Internet Explorer Browser:

(2)

Click on the **tools icon** in the right top corner *(as shown above).* 

This window will then automatically open, telling you which version you have:

4

To establish whether you have the correct version of **Adobe**, open <u>ANY</u> PDF document on your PC:

The Adobe PDF document will then open. Click on **Help** and then **About Adobe**: