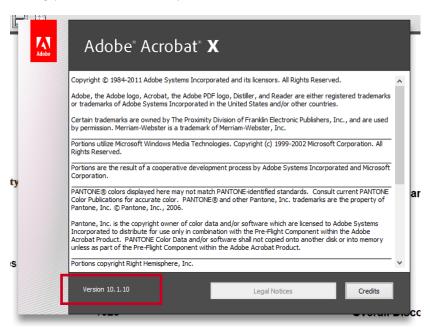

This window will then automatically open, telling you which version you have:

4

To establish whether you have the correct version of **Adobe**, open <u>ANY</u> PDF document on your PC:

The Adobe PDF document will then open. Click on **Help** and then **About Adobe**:

A window will then automatically open, telling you which version you have: